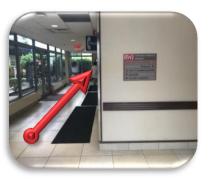

## RWJBarnabas HEALTH

Enter at Rehill Ave to Main Entrance

Park in Visitor Parking Lot

Enter through Main Entrance

Check in with receptionist

Go through doors around pillar

Walk through glass hallway

Continue all the way

Go around corner and through door that is on your left.

Take elevator or stairs to basement level.

Go through Exit Only door. Press doorbell to be let in.

As you go through doors, make a right, left, and then right. (Zigzag)