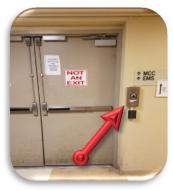

Go around corner and through door that is on your left.

Take elevator or stairs to basement level.

Go through Exit Only door. Press doorbell to be let in.

As you go through doors, make a right, left, and then right. (Zigzag)