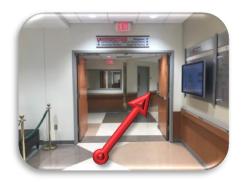

Go around corner and through door that is on your left.

Take elevator or stairs to basement level.

Go through Exit Only door. Press doorbell to be let in.

As you go through doors, make a right, left, and then right. (Zigzag)