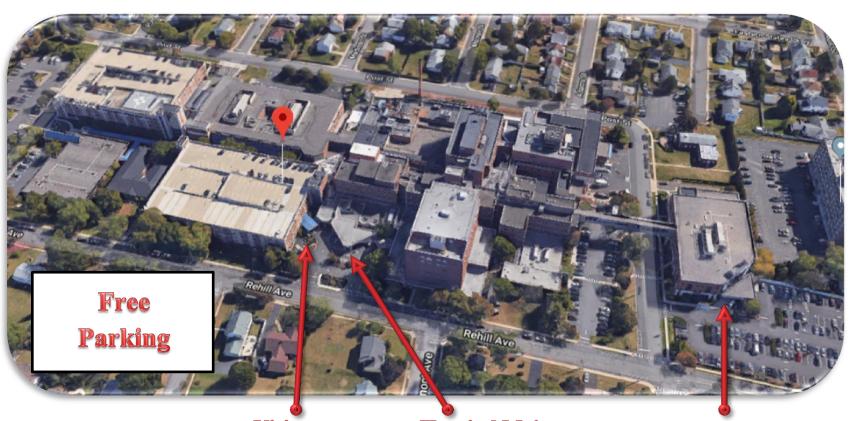

Visitor
Parking Deck

Hospital Main
Entrance 110 Rehill Ave

Cancer Center Main Entrance 30 Rehill Ave