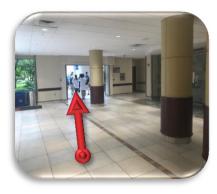

Go around corner and through door that is on your left.

Take elevator or stairs to basement level.

Go through Exit Only door. Press doorbell to be let in.

As you go through doors, make a right, left, and then right. (Zigzag)