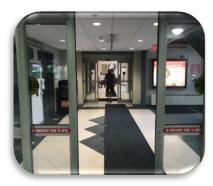

## RWJBarnabas HEALTH

Enter at Rehill Ave to Main Entrance

Park in Visitor Parking Lot

Enter through Main Entrance

Check in with receptionist

Go through doors around pillar

Walk through glass hallway

Continue all the way