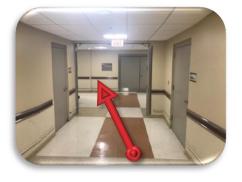

Go around corner and through door that is on your left.

Take elevator or stairs to basement level.

Go through Exit Only door. Press doorbell to be let in.

As you go through doors, make a right, left, and then right. (Zigzag)