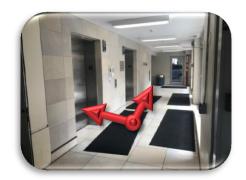

Go around corner and through door that is on your left.

Take elevator or stairs to basement level.

Go through Exit Only door. Press doorbell to be let in.

As you go through doors, make a right, left, and then right. (Zigzag)