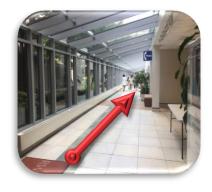

## RWJBarnabas HEALTH

Enter at Rehill Ave to Main Entrance

Park in Visitor Parking Lot

Enter through Main Entrance

Check in with receptionist

Go through doors around pillar

Walk through glass hallway

Continue all the way