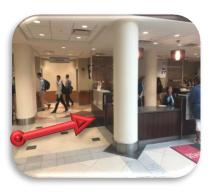

## RWJBarnabas HEALTH

Enter at Rehill Ave to Main Entrance

Park in Visitor Parking Lot

Enter through Main Entrance

Check in with receptionist

Go through doors around pillar

Walk through glass hallway

Continue all the way