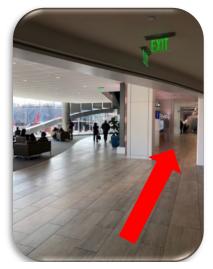

Continue Straight

Continue straight

Go through the Schonbraun Family

Continue down hallway

Make a left into GW - 409