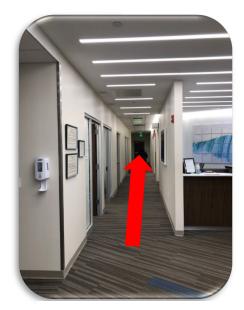

Continue Straight

Continue straight

Go through the Schonbraun Family

Continue down hallway

Make a left into GW - 409