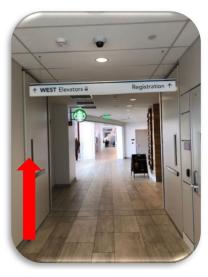

## Classroom GW - 409

If you need to reschedule or having an issue, please call 908-248-4639 or email cprtraining@rwjbh.org 94 Old Short Hills Rd, Livingston, NJ 07039

Enter through main entrance and make a left

Continue Straight

Continue straight

Go through the Schonbraun Family

Continue down hallway

Make a left into GW - 409