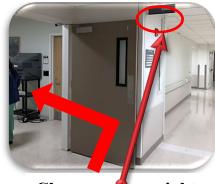

## Classroom GW - 409

If you need to reschedule or having an issue, please call 908-248-4639 or email cprtraining@rwjbh.org 94 Old Short Hills Rd, Livingston, NJ 07039

Enter through main entrance and make a left

Continue Straight

Continue straight

Go through the Schonbraun Family

Continue down hallway

Make a left into GW - 409