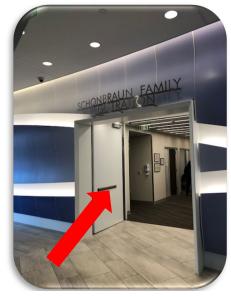

Continue Straight

Continue straight

Go through the Schonbraun Family

Continue down hallway

Make a left into GW - 409