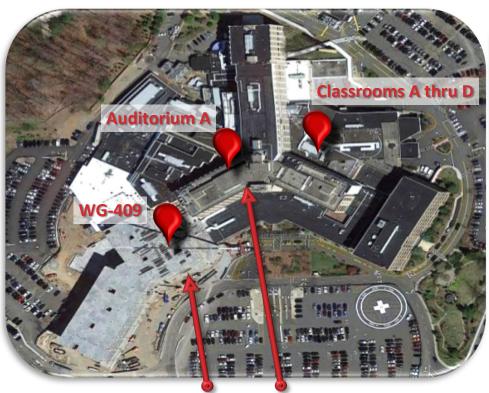

## Auditorium A & Classrooms C & D

MAIN ENTRANCE (Auditorium A Classrooms A-D)

**Continue straight** 

Classrooms continue straight. At the end make a right

Classroom on right

908-248-4639

## Classroom GW - 409

If you need to reschedule or having an issue, please call 908-248-4639 or email cprtraining@rwjbh.org 94 Old Short Hills Rd, Livingston, NJ 07039

Enter through main entrance and make a left

Continue Straight

Continue straight

Go through the Schonbraun Family

Continue down hallway

Make a left into GW - 409