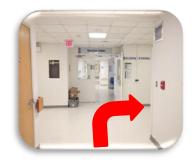

From the elevator or escalator, walk over the bridge.

Once you get to "Vascular Access" Make a right

Most of the classes are held in Classroom A that is straight across from the elevators.

**RWJBarnabas Mobile Health Training Center**