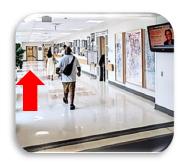

Check in with security and take the escalator or elevator to 2<sup>nd</sup> floor.

Once you get off the elevators, make a right towards "Vascular Access"

Go through the door and either take the stairs on right or elevator to 4<sup>th</sup> floor