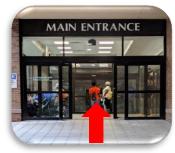

## **RWJBarnabas** HEALTH





**Main Entrance** 

## **RWJBarnabas**



Turn on Osbourne Terr and drive under bridge walkway. Make a right into parking deck.



Walk all the way down towards Building D,E,F,G,H,J&N



Go through the door to the N Building



Walk out of parking deck and go to main entrance on the left.



Keep walking towards Patient Units D & F and Areas E, G,H & J



Make a right and zig-zag to N Building



Enter through the main entrance.



Once at the elevators, take them to the 3<sup>rd</sup> floor.



Once at door, pick up phone and call **x42650**. If no one answers, call "0"



Check in with security and take the escalator or elevator to 2<sup>nd</sup> floor.



Once you get off the elevators, make a right towards "Vascular Access"



Go through the door and either take the stairs on right or elevator to 4<sup>th</sup> floor



From the elevator or escalator, walk over the bridge.



Once you get to "Vascular Access" Make a right



Most of the classes are held in Classroom A that is straight across from the elevators.



**RWJBarnabas Mobile Health Training Center**