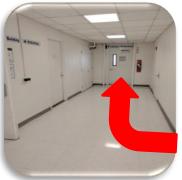

## **RWJBarnabas**

Turn on Osbourne Terr and drive under bridge walkway. Make a right into parking deck.

Walk all the way down towards Building D,E,F,G,H,J&N

Go through the door to the N Building

Walk out of parking deck and go to main entrance on the left.