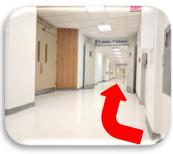

## **RWJBarnabas**

Turn on Osbourne Terr and drive under bridge walkway. Make a right into parking deck.

Walk all the way down towards Building D,E,F,G,H,J&N

Go through the door to the N Building

Walk out of parking deck and go to main entrance on the left.