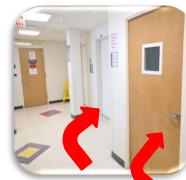

Keep walking towards Patient Units D & F and Areas E, G,H & J

Make a right and zig-zag to N Building

Enter through the main entrance.

Once at the elevators, take them to the 3<sup>rd</sup> floor.

Once at door, pick up phone and call **x42650**. If no one answers, call "0"