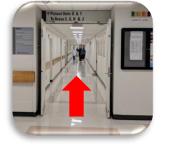

Keep walking towards Patient Units D & F and Areas E, G,H & J

Make a right and zig-zag to N Building

Enter through the main entrance.

Once at the elevators, take them to the 3<sup>rd</sup> floor.

Once at door, pick up phone and call **x42650**. If no one answers, call "0"