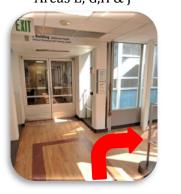

Check in with security and take the escalator or elevator to 2<sup>nd</sup> floor.

Once you get off the elevators, make a right towards "Vascular Access"

Go through the door and either take the stairs on right or elevator to 4<sup>th</sup> floor