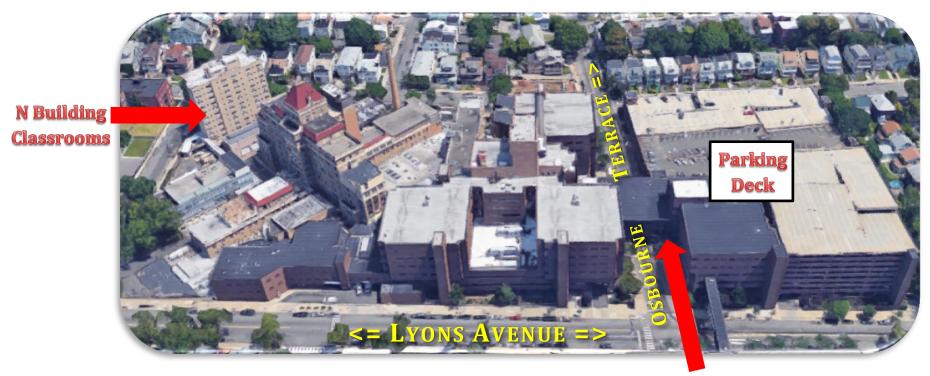

## **RWJBarnabas**

Turn on Osbourne Terr and drive under bridge walkway. Make a right into parking deck.

Walk all the way down towards Building D,E,F,G,H,J&N

Go through the door to the N Building

Walk out of parking deck and go to main entrance on the left.

Keep walking towards Patient Units D & F and Areas E, G,H & J

Make a right and zig-zag to N Building

Enter through the main entrance.

Once at the elevators, take them to the 3<sup>rd</sup> floor.

Once at door, pick up phone and call **x42650**. If no one answers, call "0"