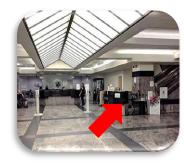

Check in with security and take the escalator or elevator to 2<sup>nd</sup> floor.

Once you get off the elevators, make a right towards "Vascular Access"

Go through the door and either take the stairs on right or elevator to 4<sup>th</sup> floor