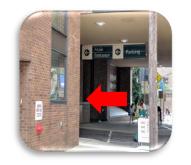

## **RWJBarnabas**

Turn on Osbourne Terr and drive under bridge walkway. Make a right into parking deck.

Walk all the way down towards Building D,E,F,G,H,J&N

Go through the door to the N Building

Walk out of parking deck and go to main entrance on the left.