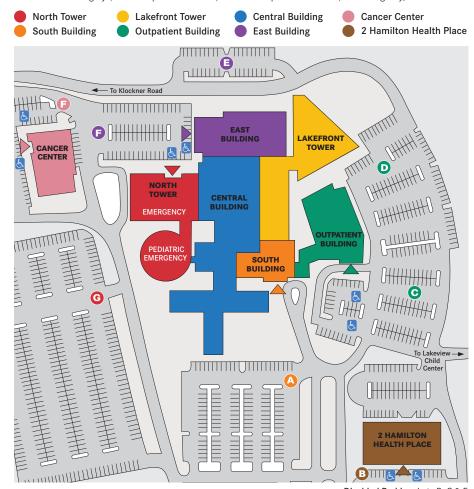

## Campus & Parking Map

LOT KEY: A - Surgery | B - Occupational Health | C & D - Outpatient Services | F - Emergency, Cancer Center

Disabled Parking: Lots B, C & F

- Audiology, 2 Hamilton Health Pl
- Café, Lakefront Tower
- Cardiac Catheterization, South Bldg
- Cardiac Rehab, Outpatient Bldg
- Cardiology/Cardiac Testing, South Bldg
- CT Scan, Central Bldg
- Diabetes, South Bldg
- Endoscopy (Surgery South), Outpatient Bldg
- Food & Nutrition, Central Bldg
- Interventional Radiology, Central Bldg
- Laboratory Express Lab, Outpatient Bldg
- Laboratory Main Lab/Lab Records, East Bldg
  X-ray Radiology, Central Bldg
- Laboratory Outpatient, Outpatient Bldg

- Mammography, Outpatient Bldg
- MRI, Central Bldg
- Neurology, South Bldg
- Nuclear Medicine, Central Bldg
- Pre-Admission Testing (PAT), Outpatient Bldg
- Respiratory/Pulmonary Testing, Central Bldg
- Surgery South, Outpatient Bldg
- Ultrasound, South Bldg
- Vascular Lab, South Bldg
- Women's Center, Outpatient Bldg
- Wound Care, Outpatient Bldg
- X-ray Outpatient, Outpatient Bldg