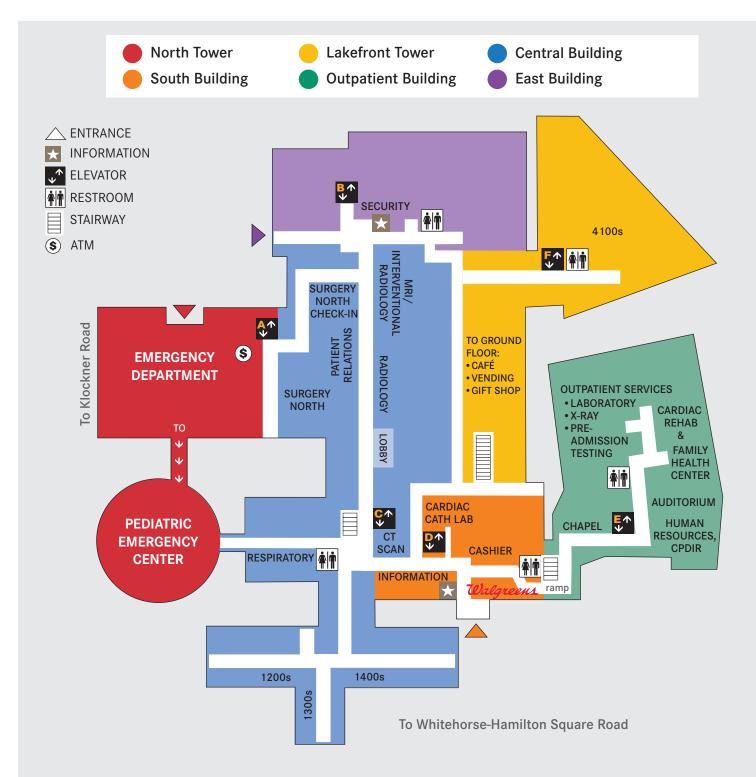

## **ELEVATOR GUIDE:**

Elevator A to: 2500s (Intensive Care), 3500s (Telemetry North), Emergency Department, Medical Records

Elevator B to: Administration, Main Lab/Lab Records, Security

Elevator C to: 1200s to 1400s (Telemetry Central)

**Elevator D to:** 2100s (2 South - Cardiology, Neurology, Ultrasound, Vascular Lab), 3100s (Hospice), Café, Diabetes **Elevator E to:** Auditorium, Cardiac Rehabilitation, Center for Professional Development, Innovation and Research,

Chapel, Endoscopy, Family Health Center, Financial Counseling (Charity Care), Foundation, Laboratory,

Pre-Admission Testing, Registration, Surgery South, Women's Center, Wound Center, X-ray

Elevator F to: 4100s, 4200s, Café