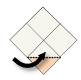

6. Repeat with the other four corners. Now you will have a smaller square.

7. Flip the square over so that the flaps are on the bottom.

8. Fold the bottom corner up into the center of the creases.

9. Repeat with the other four corners. Now you will have a smaller square.

10. Fold the bottom half of the square up to the top. Then, unfold it back to the bottom.

11. Fold the left half of the square over to the right side. Then, unfold it back to the left.

12. The creases will now look like a star.