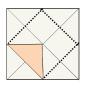

## **Back to School Chatterbox**

**Instructions** 

1. Cut out the colorful square. Place it down in front of you so that the blank side is on top.

2. Fold the square from the bottom left corner up to upper right corner.

3. From that triangle, fold the bottom right corner up to the upper left corner.

4. Now unfold the paper into the original square. You will see an X through it with the creases.

5. Using the dotted lines printed on the square, fold one corner of the box into the center of the square.