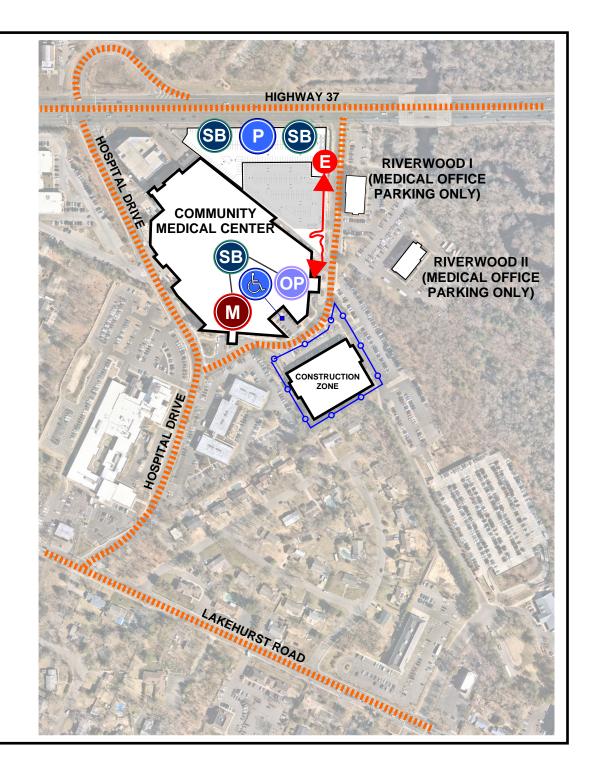

## **Community Medical Center**

## PATIENT / VISITOR PARKING, PATHWAYS & ENTRIES

DURING DEMOLITION OF THE EXISTING VISITOR PARKING GARAGE

## **LEGEND**

PATIENT / VISITOR PARKING

PATIENT / VISITOR HANDICAP PARKING

COMPLIMENTARY SHUTTLE BUS PICK UP/DROP OFF

(10:30am - 8:30pm 7 days a week @ Main Hospital & Outpatient Entries and Parking Lot)

PATIENT / VISITOR PARKING LOT ENTRY/EXIT

**OUTPATIENT ENTRANCE** 

MAIN HOSPITAL ENTRANCE & COMPLIMENTARY VALET (6:30am - 8:00pm 7 days a week)

PEDESTRIAN PATH

**VEHICULAR PATH OPTIONS** 

CONSTRUCTION ZONE
(No Vehicular or Pedestrian Access)

Note: Shuttle bus full travel route is approximately 20 minutes. Exact time will vary based on occupancy, weather and traffic conditions.